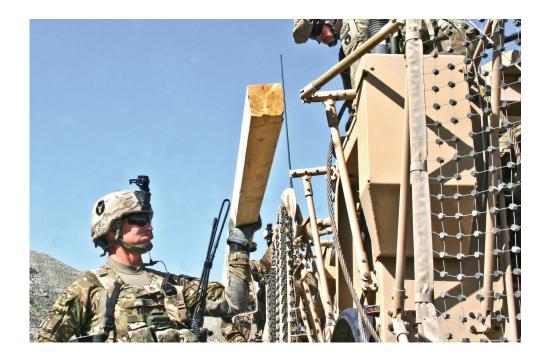

# Suited to Adapt

Designed as a modular kit with an emphasis on common components, Q-NET can be adapted to fit on a wide range of vehicle platforms. The kits are designed to mount on existing hardware without modifying the vehicle. Q-NET can be tailored to provide features such as stowable frames for transport, flexible mounts for impact resistance, access panels for vehicle maintenance and storage and much more.

## **Designed to Protect**

Providing 360 degree protection Q-NET is capable of defeating multiple threat types fired from any range or angle. Q-NET's lightweight design reduces stress on the vehicle allowing for increased payloads and higher levels of maneuverability. Any damaged sections can be quickly repaired in the field with the Battle Damage Repair (BDR) kit-offering continued protection for several weeks until the net panel can be replaced.