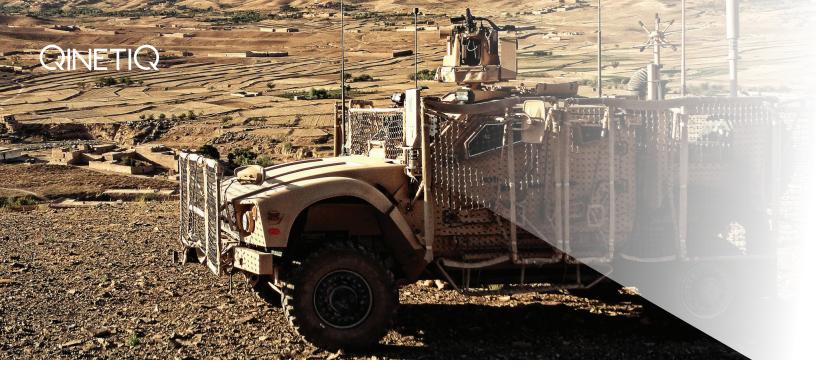

# RPG Protective Net

Q-NET is an adaptable solution capable of providing protection against rocket-propelled grenades (RPGs) on a wide range of tactical and lightly armored vehicles. The system is highly effective, lightweight and easily adaptable to a variety of platforms without requiring any vehicle modifications.

# Optimized RPG Defeat

Not only does Q-NET feature the highest RPG defeat performance, its reduced weight offers the lowest standoff requirement for any system in the world.

## **Designed to Protect**

Providing 360 degree protection Q-NET is capable of defeating multiple threat types fired from any range or angle. Q-NET's lightweight design reduces stress on the vehicle allowing for increased payloads and higher levels of maneuverability. Any damaged sections can be quickly repaired in the field with the Battle Damage Repair (BDR) kit-offering continued protection for several weeks until the net panel can be replaced.