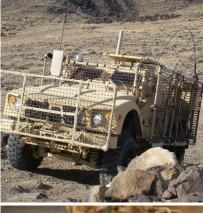

## **Designed to Protect**

Providing 360 degree protection Q-NET is capable of defeating multiple threat types fired from any range or angle. Q-NET's lightweight design reduces stress on the vehicle allowing for increased payloads and higher levels of maneuverability. Any damaged sections can be quickly repaired in the field with the Battle Damage Repair (BDR) kit-offering continued protection for several weeks until the net panel can be replaced.

### **Key Features and Benefits**

Highest RPG defeat performance in the world for lightweight passive systems

Lowest stand-off requirements of any passive system

360 degree protection-overhead if required