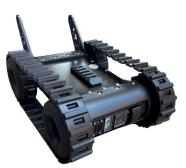

# SPUR<sup>™</sup> Mini

Squad Packable Utility Robot

SPUR Mini is OinetiO Inc.'s smallest and lightest unmanned ground robot weighing less than five pounds. Like our other family of unmanned systems, the SPUR Mini is used for reconnaissance and security operations to assist military, first responders and law enforcement personnel with security and emergency operations.

### **Optimized Performance for Dismounted Operations**

Being compact and lightweight, the SPUR Mini's size and weight make it suitable for situations that require rapid deployment.

The SPUR Mini is easy to use and even throw-able. The SPUR Mini is able to navigate through tall grass, sand and gravel and capable of climbing over 4 in/35.5cm curbs.

#### SPUR® Mini Specifications

| Length<br>Width<br>Height<br>Weight (vehicle only) | 12.23" (31 cm)<br>6.4" (16.25 cm)<br>3.25" (8.25 cm)<br><5 lbs. (2.25 kg)                        |
|----------------------------------------------------|--------------------------------------------------------------------------------------------------|
| Throwable Distance                                 | 18' (9.15m)                                                                                      |
| Curb Climb Capability                              | 4" (35.5cm)                                                                                      |
| Run Time                                           | <ul><li>2 hour continuous driving</li><li>4 hours intermittent use - Mission Dependent</li></ul> |
| Camera Type/Quantity                               | 1 HD camera<br>1 Thermal camera                                                                  |
| LOS Range                                          | 500m                                                                                             |
| Controller                                         | Small tablet or smart phone                                                                      |
|                                                    |                                                                                                  |