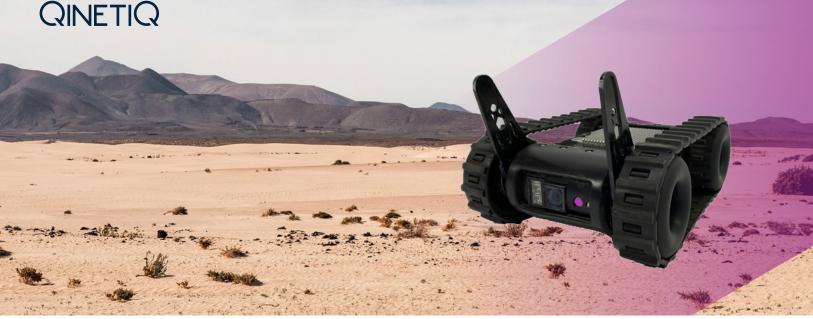

# SPUR<sup>™</sup> Mini

Squad Packable Utility Robot

SPUR Mini is OinetiO Inc.'s smallest and lightest unmanned ground robot weighing less than five pounds. Like our other family of unmanned systems, the SPUR Mini is used for reconnaissance and security operations to assist military, first responders and law enforcement personnel with security and emergency operations.

### **Optimized Performance for Dismounted Operations**

Being compact and lightweight, the SPUR Mini's size and weight make it suitable for situations that require rapid deployment.

The SPUR Mini is easy to use and even throw-able. The SPUR Mini is able to navigate through tall grass, sand and gravel and capable of climbing over 4 in/35.5cm curbs.

#### Key Features and Benefits

Compact, lightweight and extremely portable

Intuitive operation

Easy to throw

Excellent mobility

Quickly deployed and fast boot up

Two-way communications

High definition video