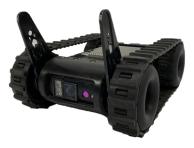

# SPUR<sup>™</sup> Mini

Squad Packable Utility Robot

SPUR Mini is OinetiO Inc.'s smallest and lightest unmanned ground robot weighing less than five pounds. Like our other family of unmanned systems, the SPUR Mini is used for reconnaissance and security operations to assist military, first responders and law enforcement personnel with security and emergency operations.

### **Optimized Performance for Dismounted Operations**

Being compact and lightweight, the SPUR Mini's size and weight make it suitable for situations that require rapid deployment.

The SPUR Mini is easy to use and even throw-able. The SPUR Mini is able to navigate through tall grass, sand and gravel and capable of climbing over 4 in/35.5cm curbs.

#### SPUR® Mini Specifications

| Length<br>Width<br>Height<br>Weight (vehicle only) | 12.23" (31 cm)<br>6.4" (16.25 cm)<br>3.25" (8.25 cm)<br><5 lbs. (2.25 kg)                        |
|----------------------------------------------------|--------------------------------------------------------------------------------------------------|
| Throwable Distance                                 | 18' (9.15m)                                                                                      |
| Curb Climb Capability                              | 4" (35.5cm)                                                                                      |
| Run Time                                           | <ul><li>2 hour continuous driving</li><li>4 hours intermittent use - Mission Dependent</li></ul> |
| Camera Type/Quantity                               | 1 HD camera<br>1 Thermal camera                                                                  |
| LOS Range                                          | 500m                                                                                             |
| Controller                                         | Small tablet or smart phone                                                                      |
|                                                    |                                                                                                  |